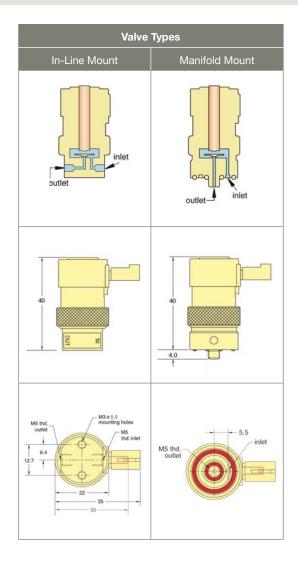

## Electronic Valves - 2/2 Normally-Closed High Flow Valves, 15 In-Line + Manifold Mount

| Valve Series                            | Standard | Non-Standard          |
|-----------------------------------------|----------|-----------------------|
| Standard                                | M-       | See Pages 10 + 11 for |
| Electronic Analytical *                 | MA-      | further information   |
| <b>Options</b> (add to end of Part No.) | Standard | Non-Standard          |
| FKM Seals                               | -V       | _                     |
| EPR Seals                               | _        | -E                    |
| Silicone Seals                          | _        | -S                    |
| Diode **                                | _        | -D                    |

<sup>\*</sup> Available on manifold mount valves and with FKM seals only

| Pressure Range       | Suffix  | Air Flow            |
|----------------------|---------|---------------------|
| 700 mm Hg to 7 bar   | (blank) | 39 l/min. @ 7 bar   |
| 700 mm Hg to 3.5 bar | -L      | 32 l/min. @ 3.5 bar |
| 700 mm Hg to 1.8 bar | -H      | 27 l/min. @ 1.8 bar |

<sup>\*\*</sup> Only available with the EC-Version